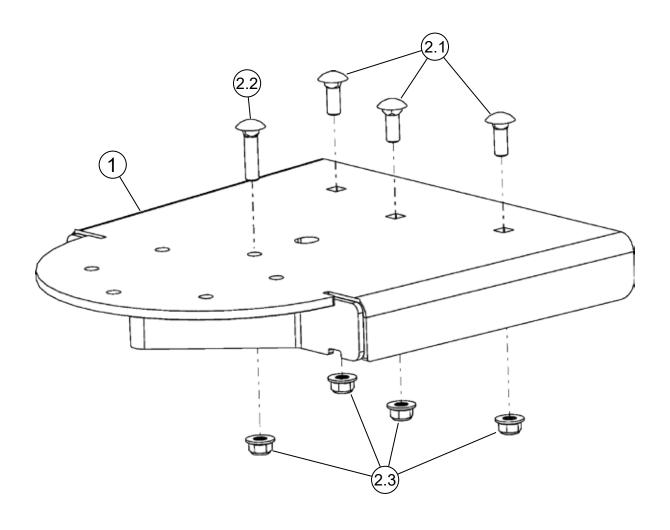

## PART #106215

| Kit Components: |      |                                            |
|-----------------|------|--------------------------------------------|
| Item#           | Qty. | Description                                |
| 1               | 1    | Mid Push Tube Extension                    |
| 2               | 1    | Hardware Kit (HK-393)                      |
| 2.1             | 8    | 3/8"-16 x 1.00 Carriage Bolt (5 not used)  |
| 2.2             | 2    | 3/8"-16 x 1.50 Carriage Bolt (1 not used)  |
| 2.3             | 8    | 3/8"-16 Hex Flange Nylock Nut (4 not used) |

- 1. Unbolt hardware (A) and remove cradle (B), Lift latch assembly (C), and pivot bushing (D) shown in Figure 1.
- 2. Loosely install Mid Extension (1) onto push tubes using bolts (2.1) and nuts (2.3) as shown in Figure 2.
- 3. Reinstall pivot bushing (D), lift latch assembly (C), and cradle (B), using hardware (A) removed in step 1 onto Mid Extension (1) as shown in Figure 3. NOTE: The rear most bolt (A) will be replaced with a longer bolt (2.2) due to additional material thickness.
- 4. Tighten all hardware evenly.