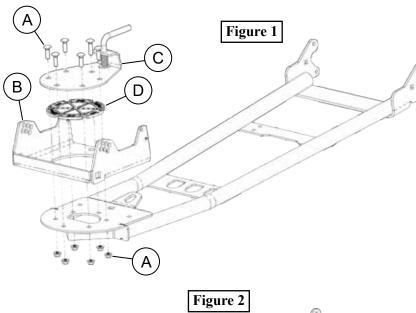

- 1. Unbolt hardware (A) and remove cradle (B), Lift latch assembly (C), and pivot bushing (D) shown in Figure 1.
- 2. Loosely install Mid Extension (1) onto push tubes using bolts (2.1) and nuts (2.3) as shown in Figure 2.
- 3. Reinstall pivot bushing (D), lift latch assembly (C), and cradle (B), using hardware (A) removed in step 1 onto Mid Extension (1) as shown in Figure 3. NOTE: The rear most bolt (A) will be replaced with a longer bolt (2.2) due to additional material thickness.
- 4. Tighten all hardware evenly.