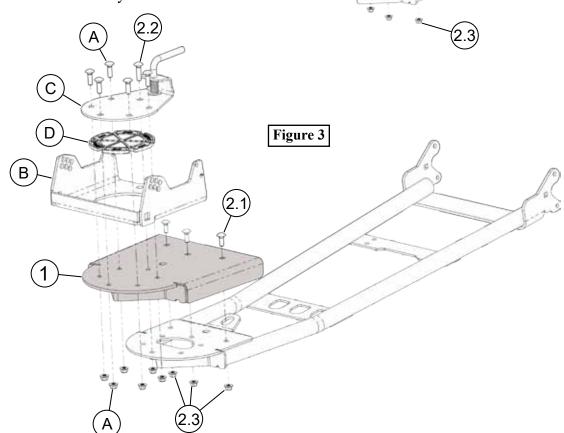

- 1. Unbolt hardware (A) and remove cradle (B), Lift latch assembly (C), and pivot bushing (D) shown in Figure 1.
- 2. Loosely install Mid Extension (1) onto push tubes using bolts (2.1) and nuts (2.3) as shown in Figure 2.
- 3. Reinstall pivot bushing (D), lift latch assembly (C), and cradle (B), using hardware (A) removed in step 1 onto Mid Extension (1) as shown in Figure 3. NOTE: The rear most bolt (A) will be replaced with a longer bolt (2.2) due to additional material thickness.
- 4. Tighten all hardware evenly.