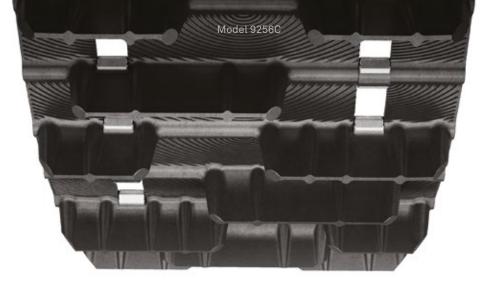

## Explore deeper

The BackCountry, taken to another level. Our most popular on/off-trail track, now with a lug height of 2" that lets you explore deep into the backcountry.

- Arched lug design with staggered snocross-inspired pattern for excellent soft snow traction
- Rigid lug support columns and optimized rubber compound to deliver great on/off-trail performance
- 2.86" drive pitch

| MODEL | DIMENSIONS                     | LUG HEIGHT    | WEIGHT               | DRIVE PITCH      | CLIP CONFIG. |  |
|-------|--------------------------------|---------------|----------------------|------------------|--------------|--|
| 9256C | 15" x 120"<br>(38 cm x 305 cm) | 2"<br>(51 mm) | 41 lb.<br>(18.5 kg)  | 2.86"<br>(73 mm) | Full         |  |
| 9257C | 15" x 129"<br>(38 cm x 328 cm) | 2"<br>(51 mm) | 43 lb.<br>(19.5 kg)  | 2.86"<br>(73 mm) | Full         |  |
| 9258C | 15" x 137"<br>(38 cm x 348 cm) | 2"<br>(51 mm) | 46 lb.<br>(20.75 kg) | 2.86"<br>(73 mm) | Full         |  |