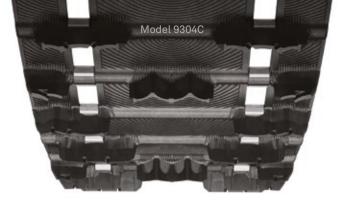

# RipSaw II 1.5

All-around on- and off-trail performer

The RipSaw II, known for its versatility in all snow types, is taken to another level. Now boasting a 1.5-inch lug height, it's the track for the most demanding 50/50 rider.

- Sharp angled lugs provide excellent bite on hard-pack snow
- Cupped center and full outer lugs provide traction on loose, less compacted snow
- Tapered outside lug edges offer less side bite when cornering

| MODEL | DIMENSIONS                     | LUG<br>HEIGHT   | WEIGHT               | DRIVE<br>PITCH   | CLIP CONFIG. | MODEL | DIMENSIONS                     | LUG<br>HEIGHT   | WEIGHT                | DRIVE<br>PITCH   | CLIP CONFIG. |
|-------|--------------------------------|-----------------|----------------------|------------------|--------------|-------|--------------------------------|-----------------|-----------------------|------------------|--------------|
| 9108C | 15" x 136"<br>(38 cm x 345 cm) | 1.5"<br>(38 mm) | 41 lb.<br>(18.5 kg)  | 2.52"<br>(64 mm) | Full         | 9304C | 15" x 120"<br>(38 cm x 305 cm) | 1.5"<br>(38 mm) | 37 lb.<br>(16.8 kg)   | 2.86"<br>(73 mm) | Full         |
| 9930C | 15" x 121"<br>(38 cm x 307 cm) | 1.5"<br>(38 mm) | 39 lb.<br>(17.75 kg) | 2.52"<br>(64 mm) | Full         | 9305C | 15" x 129"<br>(38 cm x 328 cm) | 1.5"<br>(38 mm) | 39.5 lb.<br>(17.9 kg) | 2.86"<br>(73 mm) | Full         |
|       |                                |                 |                      |                  |              | 9306C | 15" x 137"<br>(38 cm x 348 cm) | 1.5"<br>(38 mm) | 42 lb.<br>(19.1 kg)   | 2.86"<br>(73 mm) | Full         |