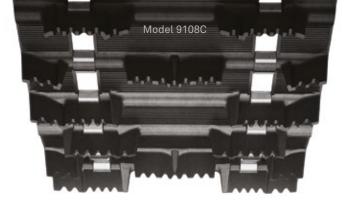

## Purely driven by snow

Featuring a 1.5" lug height for on/off-trail riders, this long-time favorite has a proven record of performance and durability. Excellent performer in all types of snow conditions.

- Saw-tooth-tipped lugs provide excellent handling, acceleration, and braking on packed trails
- V-shaped and full lugs for excellent traction in soft, loose snow

| MODEL | DIMENSIONS                     | LUG<br>HEIGHT   | WEIGHT               | DRIVE<br>PITCH   | CLIP CONFIG. | MODEL | DIMENSIONS                     | LUG<br>HEIGHT   | WEIGHT                | DRIVE<br>PITCH   | CLIP CONFIG. |
|-------|--------------------------------|-----------------|----------------------|------------------|--------------|-------|--------------------------------|-----------------|-----------------------|------------------|--------------|
| 9108C | 15" x 136"<br>(38 cm x 345 cm) | 1.5"<br>(38 mm) | 41 lb.<br>(18.5 kg)  | 2.52"<br>(64 mm) | Full         | 9304C | 15" x 120"<br>(38 cm x 305 cm) | 1.5"<br>(38 mm) | 37 lb.<br>(16.8 kg)   | 2.86"<br>(73 mm) | Full         |
| 9930C | 15" x 121"<br>(38 cm x 307 cm) | 1.5"<br>(38 mm) | 39 lb.<br>(17.75 kg) | 2.52"<br>(64 mm) | Full         | 9305C | 15" x 129"<br>(38 cm x 328 cm) | 1.5"<br>(38 mm) | 39.5 lb.<br>(17.9 kg) | 2.86"<br>(73 mm) | Full         |
|       |                                |                 |                      |                  |              | 9306C | 15" x 137"<br>(38 cm x 348 cm) | 1.5"<br>(38 mm) | 42 lb.<br>(19.1 kg)   | 2.86"<br>(73 mm) | Full         |