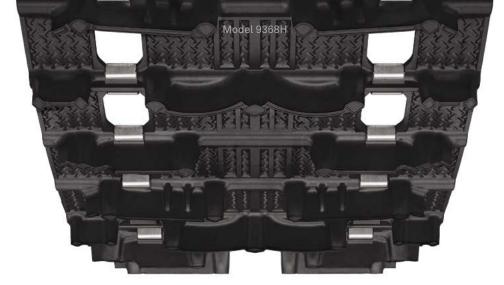

## Precision and thundering acceleration

For aggressive adrenaline-fueled performance both on and off trail. The Camso Storm 150 is designed for modern rider-forward with a unique two-lug height design. It provides breathtaking acceleration on-trail, excellent flotation off-trail and crisp control under all circumstances.

- 1.25" outer lugs provide power through the tightest turns with ease, maintaining momentum and rider control
- 1.5" cup-shaped centre lugs provide deep snow flotation, and gut wrenching acceleration on packed trails
- Optimized support columns provide the right balance of lug rigidity and flex for performance across the entire power band

| MODEL | DIMENSIONS                     | LUG HEIGHT      | WEIGHT                | DRIVE PITCH      | CLIP CONFIG. |
|-------|--------------------------------|-----------------|-----------------------|------------------|--------------|
| 9368H | 15" x 120"<br>(38 cm x 305 cm) | 1.5"<br>(38 mm) | 34.7 lb.<br>(15.7 kg) | 2,86"<br>(73 mm) | Full         |
| 9369H | 15" x 129"<br>(38 cm x 328 cm) | 1.5"<br>(38 mm) | 37.2 lb.<br>(16.9 kg) | 2,86"<br>(73 mm) | Full         |
| 9370H | 15" x 137"<br>(38 cm x 348 cm) | 1.5"<br>(38 mm) | 39.6 lb.<br>(17.9 kg) | 2,86"<br>(73 mm) | Full         |
| 9371H | 15" x 146"<br>(38 cm x 370 cm) | 1.5"<br>(38 mm) | 42.1 lb.<br>(19.1 kg) | 2,86"<br>(73 mm) | Full         |