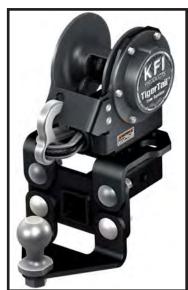

## **INSTALLATION INSTRUCTIONS:**

- 1. Decide which position will best suit your purposes. See Figure 3&4 for the most popular positions.
- 2. Install adjustable ball hitch plate to the **TigerTail™** 2" Receiver Plate using the hardware provided with the mount or the hardware that is provided with the ball hitch.

"Figure 3"

"Figure 4"

"Figure 1"

"Figure 2"

"Figure 5"