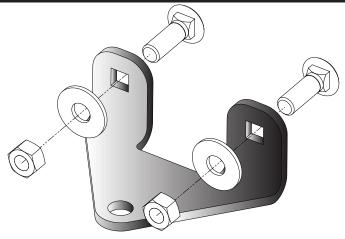

## ADJUSTABLE BALL HITCH PLATE

Adjustable Ball PART # 101140 Hitch Plate Hardware Kit: HK-307

## Kit Components:

Qty. Part Description

1..... Adjustable Plate

2...... 5/8"-11 X 2" Carriage Bolts

2...... 5/8" Flat Washers 2..... 5/8"-11 Hex Nuts

"Figure 3"

"Figure 4"

"Figure 1"

"Figure 2"

"Figure 5"