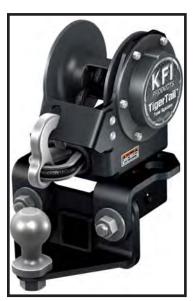

## **INSTALLATION INSTRUCTIONS:**

- 1. Decide which position will best suit your purposes. See Figure 3&4 for the most popular positions.
- 2. Install adjustable ball hitch plate to the **TigerTail™** 2" Receiver Plate using the hardware provided with the mount or the hardware that is provided with the ball hitch.

"Figure 3"

"Figure 4"

"Figure 1"

"Figure 2"

"Figure 5"