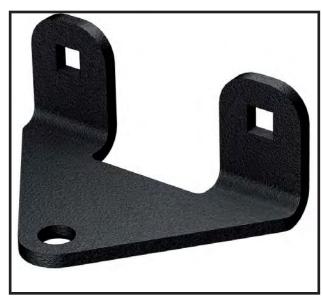

## ADJUSTABLE BALL HITCH PLATE

Adjustable Ball PART # 101140 Hitch Plate Hardware Kit: HK-307

## Kit Components:

Qty. Part Description

1..... Adjustable Plate

2...... 5/8"-11 X 2" Carriage Bolts

2...... 5/8" Flat Washers 2..... 5/8"-11 Hex Nuts

"Figure 3"

"Figure 4"

"Figure 1"

"Figure 2"

"Figure 5"