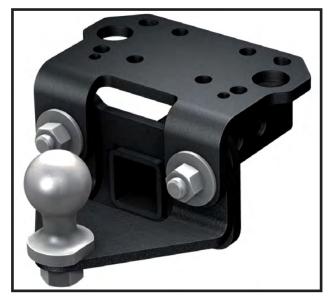

## ADJUSTABLE BALL HITCH PLATE

Adjustable Ball PART # 101140 Hitch Plate Hardware Kit: HK-307

## Kit Components:

Qty. Part Description

1..... Adjustable Plate

2...... 5/8"-11 X 2" Carriage Bolts

2...... 5/8" Flat Washers 2..... 5/8"-11 Hex Nuts

## **INSTALLATION INSTRUCTIONS:**

- 1. Decide which position will best suit your purposes. See Figure 3&4 for the most popular positions.
- 2. Install adjustable ball hitch plate to the **TigerTail™** 2" Receiver Plate using the hardware provided with the mount or the hardware that is provided with the ball hitch.