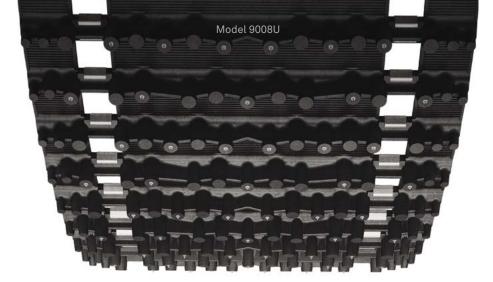

## Heavy-duty utility traction

Utility sleds need unbeatable flotation and superb reliability to handle the toughest jobs. Featuring extra lateral stability and traction, this track is the only model in the category with a factory pre-studded design for utility snowmobiles using a 20" wide track.

- Finger lug design for superior traction on hard-pack snow
- 1.25" lug height

| MODEL | DIMENSIONS                     | LUG HEIGHT       | WEIGHT               | DRIVE PITCH      | NB. STUDS | CLIP CONFIG. |
|-------|--------------------------------|------------------|----------------------|------------------|-----------|--------------|
| 9008U | 20" x 156"<br>(50 cm x 396 cm) | 1.25"<br>(32 mm) | 71 lb.<br>(32.25 kg) | 2.52"<br>(64 mm) | 341       | Full         |